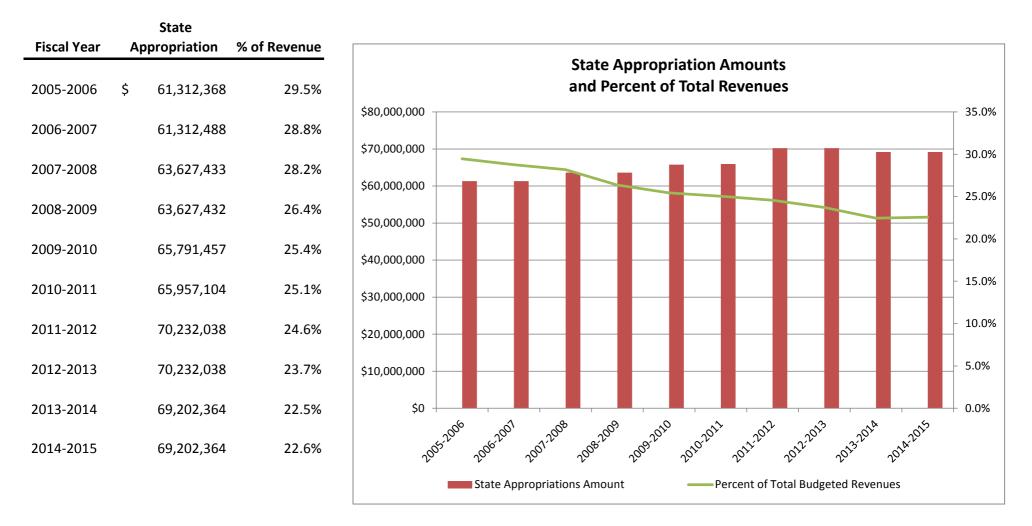

#### Houston Community College Unrestricted Funds - Approved Budget FY2014-2015 State Appropriation History