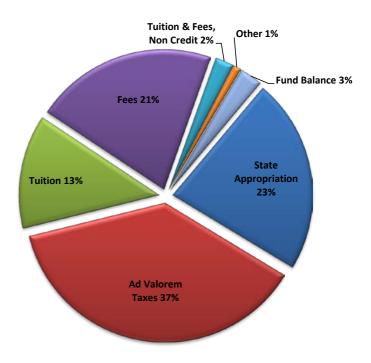

### Houston Community College Unrestricted Funds - Approved Budget FY2014-2015 Revenues by Source

|                                | riginal Budget<br>Y2014-2015 | riginal Budget<br>Y2013-2014 | Incr/(Decr) vs.<br>FY2013-2014 | %<br>Change |  |
|--------------------------------|------------------------------|------------------------------|--------------------------------|-------------|--|
| Appropriation                  | \$<br>69,202,364             | \$<br>69,202,364             | -                              | 0%          |  |
| Ad Valorem Taxes               | 114,968,081                  | 101,478,107                  | 13,489,974                     | 13%         |  |
| Tuition                        | 40,308,204                   | 41,453,277                   | (1,145,073)                    | -3%         |  |
| Fees                           | 64,784,694                   | 64,922,582                   | (137,888)                      | -0.2%       |  |
| Tuition & Fees<br>- Non Credit | 6,565,665                    | 6,565,665                    | -                              | 0%          |  |
| Other Local Income             | 2,867,459                    | 2,977,550                    | (110,091)                      | -4%         |  |
| Fund Balance Transfer          | 8,000,000                    | 21,503,969                   | (13,503,969)                   | -63%        |  |
| Total Revenue                  | \$<br>306,696,467            | \$<br>308,103,514            | (1,407,047)                    | -0.5%       |  |

#### FY 2014-2015 Revenue Sources as a Percent of Total