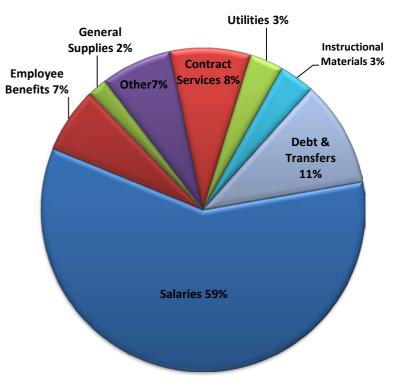

## Houston Community College Unrestricted Funds - Approved Budget FY2014-2015 Expenditures

|                                   | Original Budget<br>FY2014-2015 | Original Budget<br>FY2013-2014 | Incr/(Decr) vs.<br>FY2013-14 | % Change |  |
|-----------------------------------|--------------------------------|--------------------------------|------------------------------|----------|--|
| Salaries                          | \$ 180,737,195                 | \$ 173,894,376                 | \$ 6,842,819                 | 4%       |  |
| Employee Benefits                 | 20,180,691                     | 18,152,880                     | 2,027,811                    | 11%      |  |
| Supplies and General Exp          | 5,823,219                      | 6,351,091                      | (527,872)                    | -8%      |  |
| Travel                            | 1,236,748                      | 1,264,987                      | (28,239)                     | -2%      |  |
| Marketing Costs                   | 1,590,454                      | 1,276,036                      | 314,418                      | 25%      |  |
| Rentals and Leases                | 2,589,915                      | 2,962,795                      | (372,880)                    | -13%     |  |
| Risk Management Insurance         | 7,264,192                      | 7,052,698                      | 211,494                      | 3%       |  |
| Contract Services                 | 24,703,220                     | 26,727,087                     | (2,023,867)                  | -8%      |  |
| Utilities                         | 10,251,629                     | 11,369,382                     | (1,117,753)                  | -10%     |  |
| Other Institutional Expenses      | 2,352,596                      | 2,516,580                      | (163,984)                    | -7%      |  |
| Instructional and Other Materials | 10,806,362                     | 10,506,140                     | 300,222                      | 3%       |  |
| Maintenance and Repair            | 1,337,211                      | 1,885,160                      | (547,949)                    | -29%     |  |
| Transfers/Debt                    | 32,517,812                     | 30,746,311                     | 1,771,501                    | 6%       |  |
| Contingency Fund                  | 3,778,048                      | 1,910,475                      | 1,867,573                    | 98%      |  |
| Capital Outlay                    | 1,527,175                      | 11,487,516                     | (9,960,341)                  | -87%     |  |
|                                   | \$ 306,696,467                 | \$ 308,103,514                 | \$ (1,407,047)               | -0.5%    |  |