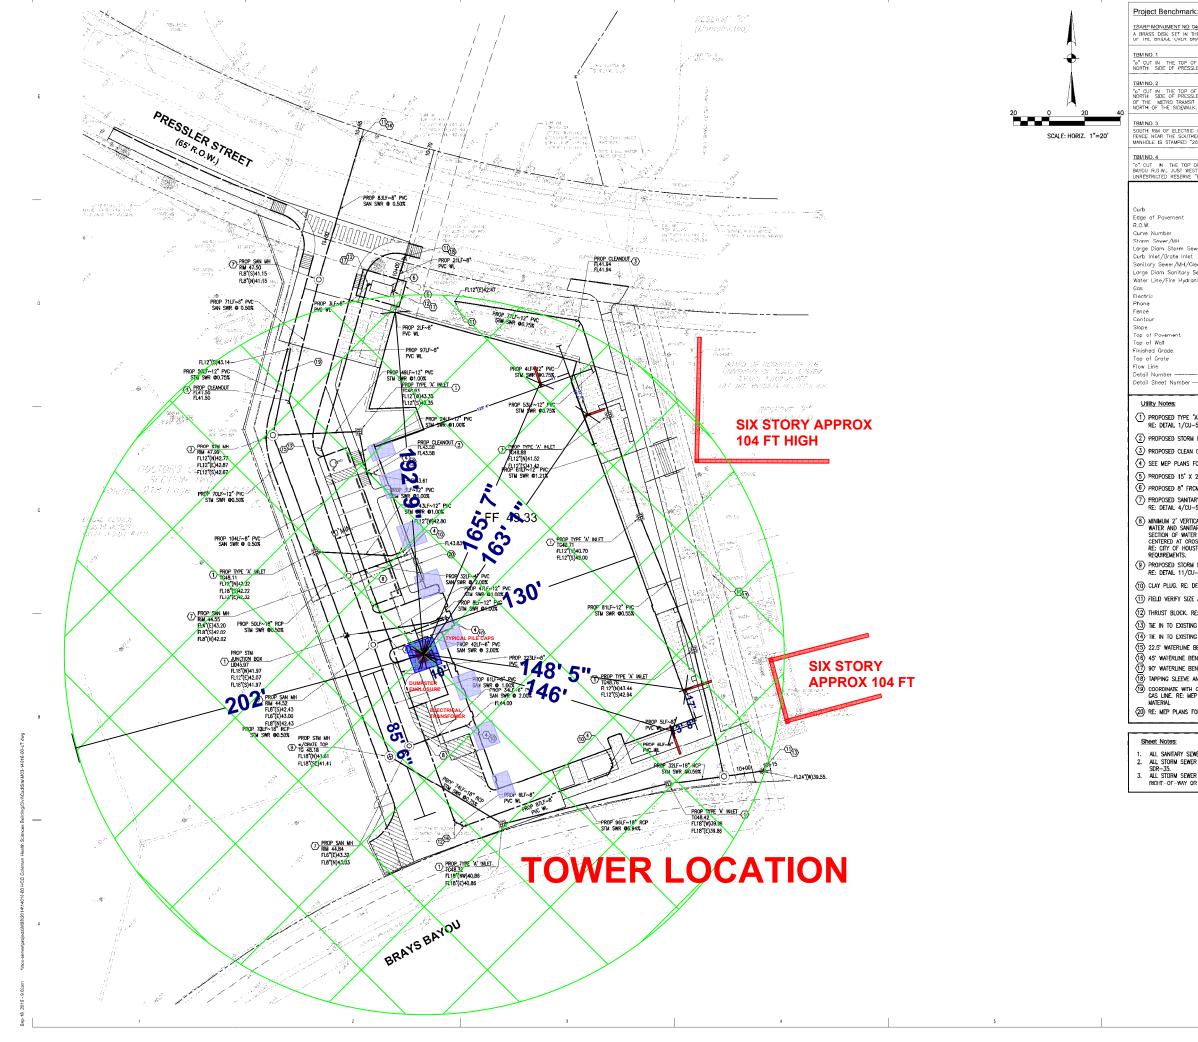

# HCC Coleman Package 2

- **Tower Crane Requirements** Concrete Proposals for the superstructure are to include the tower crane to complete the concrete work. In addition, the tower crane will need to stay operational after completion of the concrete work for the precast erection, steel erection, and general support of the other trades for a duration as required for unloading materials, stocking of MEP equipment, roofing materials, etc. A Tower Crane Location: 1 See Tower Location plan **2** Gas line will be re-routed by others to miss tower crane footing location. 3 Aerial Rights over adjacent buildings to the east will be provided by HCC (Owner). **B** Tower Crane Footing & Foundation: 1 Proposal to include engineering cost for design of footing and foundation . 2 Tower crane footing & foundation is to be independent of building foundation. **3** Minimum clearance between tower crane footing and building pile caps is 2 foot clear. 4 Geotech Report Tulonay Wong, No 14.13.134, Aug 2014 is posted in Smartbid documents **5** Proposal to include installation of footing & foundation. 6 Assume top of footing will be 3 foot below finished concrete paving and walks. 7 Provide alternate price to remove concrete footing (leaving foundation in place) after tower crane removed. C Tower Crane Loads: maximum loads are anticipated to be precast panel loads. **1** Tower crane should have capacity to pick 16,760 lbs at 202 feet hook reach. **Tower Crane Hook Reach:** 1 Hook reach is minimum 202 feet based on tower crane location indicated. E Tower Crane Height under hook: 1 Minimum height under hook to be 221 ft from top of tower crane footing. **Tower Crane Inclusions** 1 Provide a fully operated crane a including trained operator, provide proof of training for equipment included b crane equipment to meet all code and safety requirements c monthly repair agreements for tower crane d tower crane insurance cost based on value of crane equipment, proof of insurance required e tower crane is to be based on a free-standing tower, no connections to building required f include foundation anchors g include freight in and freight out h include assist crane for unloading/loading and assembly/disassembly of the tower crane i include erection, retorgue of tower bolts, and dismantle j include tech support during erection/retorque/dismantle k include applicable taxes on equipment rentals include test weights as required m include all cost for operation, including overtime hours for crane rental and operator for duration of the complete concrete scope G Tower Crane for Precast 1 Precast erection will commence as a second shift sequence. 2 An operated tower crane will be required during the second shift. **3** Assume second shift will be a minimum of 10 hours of operated crane time, 5 days a week. 4 Cost for operated tower crane for precast erection will be an added cost to proposal at rates quoted below. H Tower Crane for unloading materials and stocking materials/equipment to building. 1 Material deliveries will occur typically during the first shift and tower crane will need to be available for use. 2 As the concrete work draws to a completion, other trades will begin delivery of materials. There will be the need for tower
  - crane use during this transition period. All deliveries will be scheduled through Tellepsen superintendent in order to achieve concrete scope as a priority but tower crane use during first shift for other trades will be necessary. Your cooperation will be required. No additional crane cost is expected since crane time during first shift is included in concrete proposals. If material handling for other trades is scheduled after or before typical first shift, an hourly rate add would be applicable.